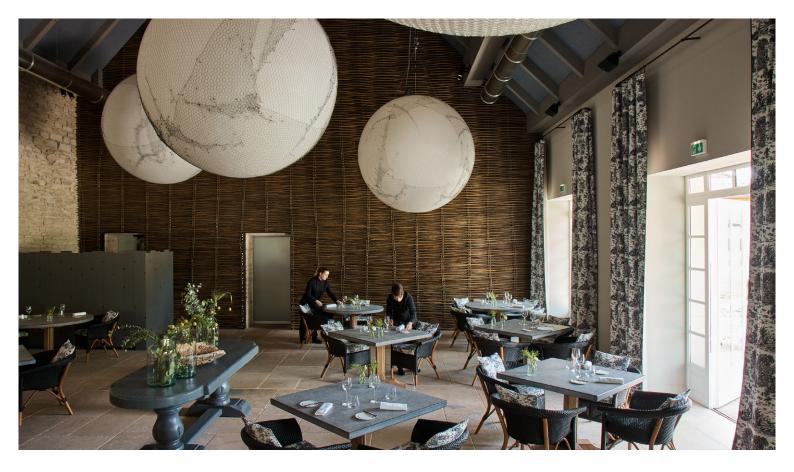

#### Le Montrachet

Savour authentic French cuisine, served in a room with beautiful limestone walls and high wood-beamed ceilings. Alternatively, dine al fresco on the spacious terrace. Le Montrachet's menus change with the local harvest and each one is designed to pair well with the sommeliers' recommendations from our extensive cellar.

Our wine list includes the best bottles from the regions vineyards, including the most prestigious winegrowing estates in the Côte de Beaune, the Côte de Nuits and Burgundy itself.