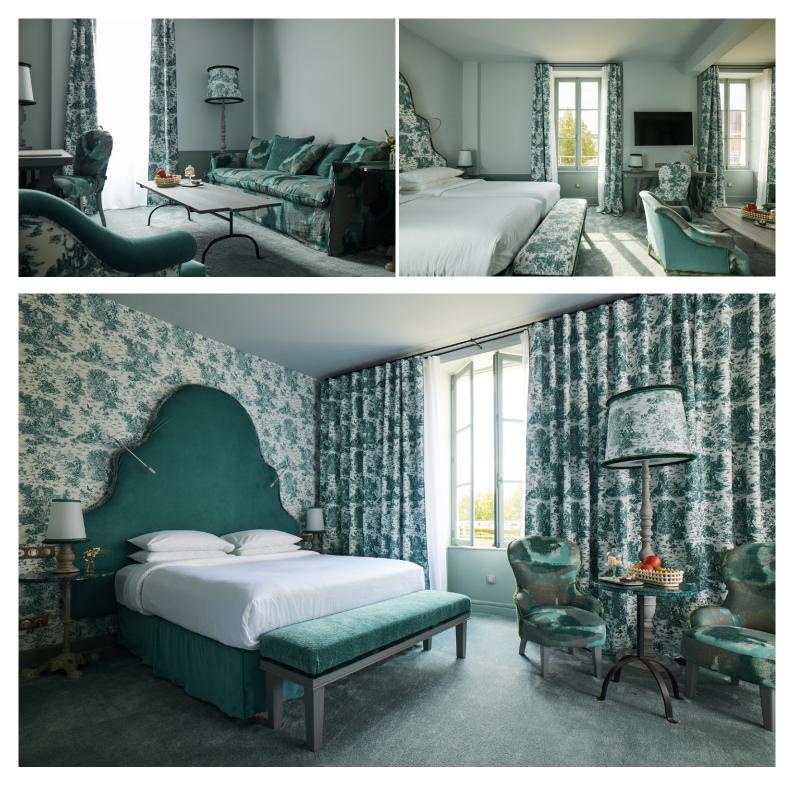

### Rooms

**Como Suite** (70SQ m): Our two-bedroom headline suite feels like a true home-from-home in Burgundy. The suite has a large living space and can accommodate up to five dining guests.

**Montrachet Suite** (70SQ m): The Montrachet Suite is as elegant and distinct as its region with plenty of space to relax, includes a large living area and offers views over Puligny Montrachet.

**Manoir Rooms** (31sq m TO 50sq m): Our Manoir rooms allow you to make the most of every aspect of Le Montrachet. Some rooms feature views of the square, a balcony or a terrace.

**Clos** (35sq m): A stay in our Clos rooms is the simplest way to enjoy the peace, service and surroundings of our hotel, with views of the village square. Choose the Clos room for double occupancy accommodation with a twin or double bed.

**Petit Clos** (16sq m): The Petit Clos rooms provide guests individual accommodation with a single bed and tranquil views of the the village square.