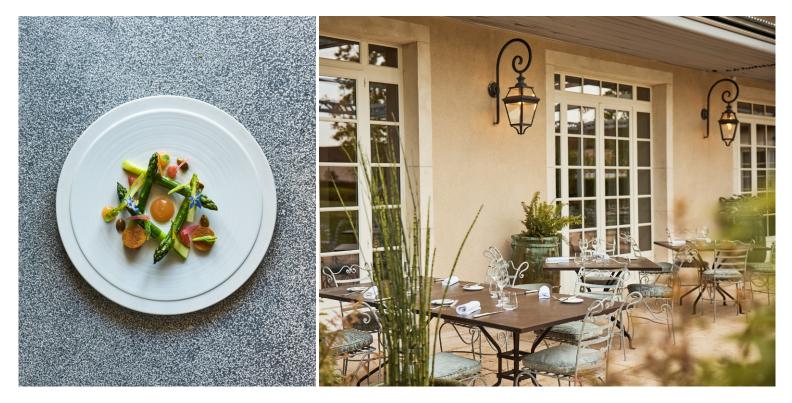

#### Le Montrachet

Savour authentic French cuisine, served in a room with beautiful limestone walls and high wood-beamed ceilings. Alternatively, dine al fresco on the spacious terrace. Le Montrachet's menus change with the local harvest and each one is designed to pair well with the sommeliers' recommendations from our extensive cellar.