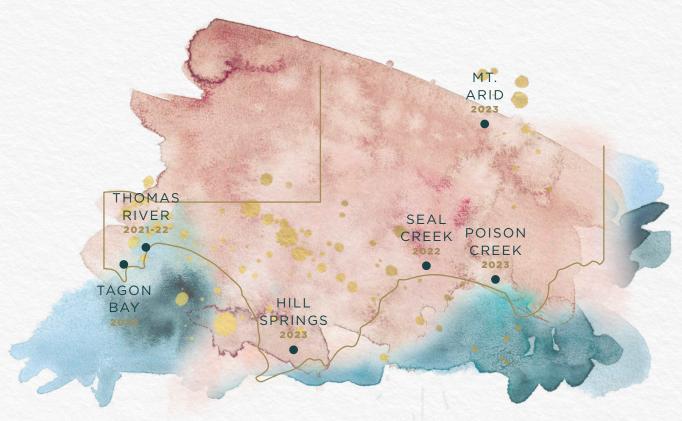

# CAPE ARID REGION

841 kilometres from Perth Point Zero

"Over a year, what changes one must see..."

# A RETURN TO HILL SPRINGS CAPE ARID - PHILIPPA & ALEX NIKULINSKY

#### A RETURN TO HILL SPRINGS 2023

Once more around the sun and we return to Hill Springs. No two days look the same though you may feel that time stands still within this vastly splendid isolation. The towering face of Mt Arid bears down, viewing the mischievous southern ocean with a stealthy, solid glare – nature may be harsh but her beauty prevails and there is always a view, too beautiful to behold.