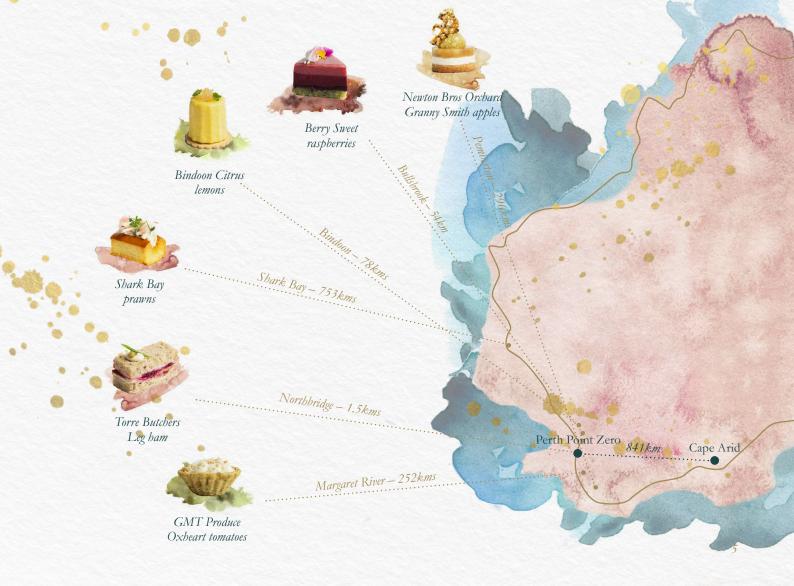

#### **AFTERNOON TEA**

Cape Arid Rooms afternoon tea, served with your choice of Teassential tea or Mano a Mano filter coffee.

- Oxheart tomato & ricotta tartlet, pine nuts & parmesan
- Torre leg ham, pickles, brie, beetroot relish sandwich
- Shark Bay prawn roll, apple, celery & finger lime
- Berry & basil delice, raspberry meringue
- Breton biscuit, apple mousse, caramelised apple
- Lemon sable, yuzu, whipped ganache, mint & oolong jelly